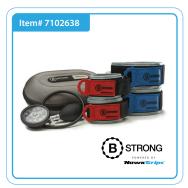

### **INDIVIDUAL PACKAGE**

4 band Blood Flow Restriction Individual Package ideal for the budget minded clinician looking to get started with BFR and add additional band sizes in the future, for patients who want to continue using BFR in their home exercise programs or simply individual people who want to get fit anywhere. The BFR package is compact, lightweight, and doesn't require any accessories to enjoy the benefits of full body strength training.

Includes:

- > 4 BFR Bands (see size options below)
- 1 Hand Pump

Size #1: Fits 7 - 12.25 inches Size #3: Fits 16 - 24.5 inches

- > 1 Carrying Case
- > 1 B STRONG Guidance App License

Size #2: Fits 10.25 - 17.75 inches Size #3: Fits 16 - 24.5 inches

Size #2: Fits 10.25 - 17.75 inches Size #4: Fits 21.25 - 31.25 inches MOST COMMON SIZES