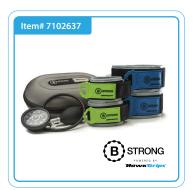

### **INDIVIDUAL PACKAGE**

4 band Blood Flow Restriction Individual Package ideal for the budget minded clinician looking to get started with BFR and add additional band sizes in the future, for patients who want to continue using BFR in their home exercise programs or simply individual people who want to get fit anywhere. The BFR package is compact, lightweight, and doesn't require any accessories to enjoy the benefits of full body strength training.

Includes:

- > 4 BFR Bands (see size options below)
- 1 Hand Pump

Size #1: Fits 7 - 12.25 inches Size #3: Fits 16 - 24.5 inches

- > 1 Carrying Case
- > 1 B STRONG Guidance App License

Size #2: Fits 10.25 - 17.75 inches Size #3: Fits 16 - 24.5 inches

Size #2: Fits 10.25 - 17.75 inches Size #4: Fits 21.25 - 31.25 inches MOST COMMON SIZES