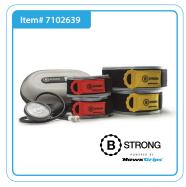

### **INDIVIDUAL PACKAGE**

4 band Blood Flow Restriction Individual Package ideal for the budget minded clinician looking to get started with BFR and add additional band sizes in the future, for patients who want to continue using BFR in their home exercise programs or simply individual people who want to get fit anywhere. The BFR package is compact, lightweight, and doesn't require any accessories to enjoy the benefits of full body strength training.

Includes:

- > 4 BFR Bands (see size options below)
- 1 Hand Pump

Size #1: Fits 7 - 12.25 inches Size #3: Fits 16 - 24.5 inches

- > 1 Carrying Case
- > 1 B STRONG Guidance App License

Size #2: Fits 10.25 - 17.75 inches Size #3: Fits 16 - 24.5 inches

Size #2: Fits 10.25 - 17.75 inches Size #4: Fits 21.25 - 31.25 inches MOST COMMON SIZES