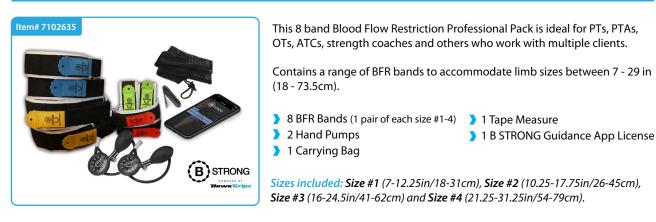

### **PROFESSIONAL PACKAGE**

Includes:

- > 4 BFR Bands (see size options below)
- 1 Hand Pump

Size #1: Fits 7 - 12.25 inches Size #3: Fits 16 - 24.5 inches

- > 1 Carrying Case
- > 1 B STRONG Guidance App License

Size #2: Fits 10.25 - 17.75 inches Size #3: Fits 16 - 24.5 inches

Size #2: Fits 10.25 - 17.75 inches Size #4: Fits 21.25 - 31.25 inches MOST COMMON SIZES